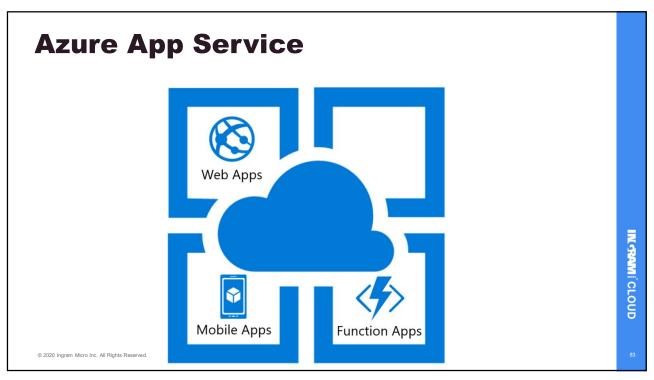

#### Platform as a Service (PaaS)

- · No need to install and maintain Operating System an Middleware
- · Flexibility of controlling the Application
- Often the cost effective Choice
- Develop Platforms more easily