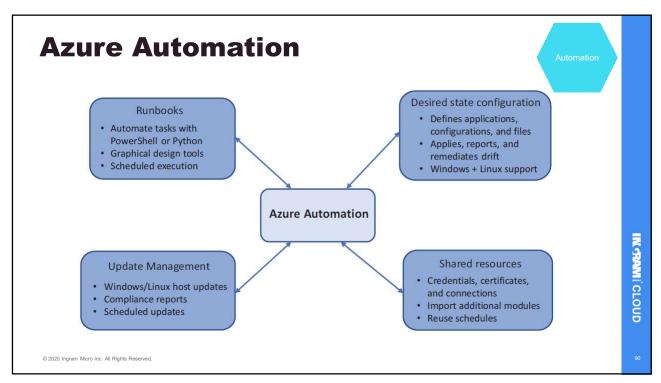

achine Instances, which can save you up to 72 percent versus pay-as-you-go pricing. Reserved Virtual Machine Instances are flexible and can easily be exchanged or returned



© 2020 Ingram Micro Inc. All Rights Reserved.





























## **Azure VM Scale Set**

- · Create thousands of identical virtual machines in minutes
- · Quickly scale your big compute and big data applications
- · Rely on integrated load balancing and auto-scaling
- · Azure Virtual Desktop



IN TRANS CLOUD

© 2020 Ingram Micro Inc. All Rights Reserved.



















IN TRANS CLOUD

## **SQL Elastic Pool**

- Multiple SQL Instances in the same Pool
- All Resources are shared
  - CPU
  - 10
  - Memory
- Share Compute Power between Database resources



© 2020 Ingram Micro Inc. All Rights Reserved.