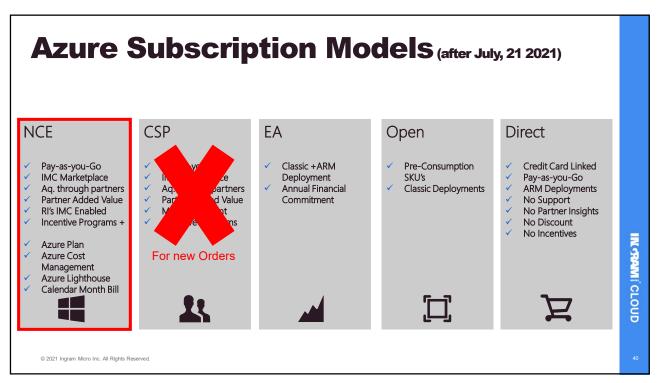

#### **New Commerce Experience for Azure**

Public Cloud:

**Azure NCE Subscriptions** 

- Will replace the Legacy Subscriptions
- Launched in November 2019
- Also called Azure Plan
- Streamline and improve customers buy and consume Azure services
- · Consistent view of Azure Pricing over all Subscription Models
- At this moment both Azure CSP and Azure NCE Subscriptions available
- Calendar Month Billing Periods
- New Incentives structure
- Azure Cost Management Tools

© 2020 Ingram Micro Inc. All Rights Reserved

IN TRANS CLOUD

NEW

"Azure plan"

Microsoft Customer Agreement

Partner Center then Azure Portal

1 Plan with Multiple Subs thru Azure Portal

Not Available at this time