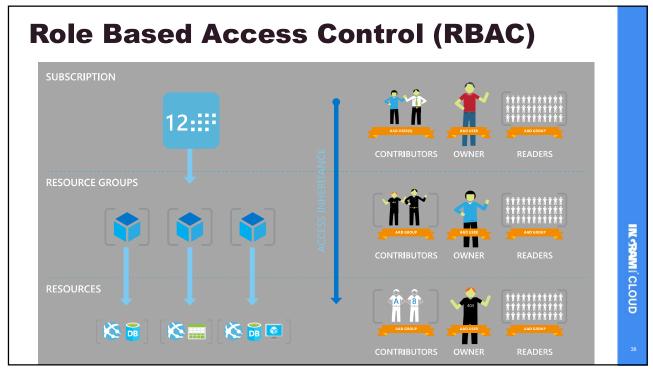

#### What is Azure Resource Manager (ARM)

- Referred as Control Planes
- · Works with Resource Groups
- Template-driven (JSON)
- Faster Compared to PowerShell
- User Rights (RBAC)
- Resource Tags
- multi-region
- https://portal.azure.com