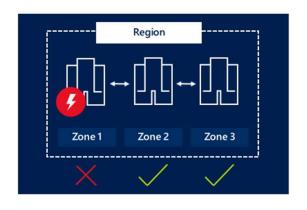

Offer High Availability to protect Applications and Data from Datacenter Failers

Each zone is made up one or more datacenters

Independent Power, Cooling, Networking

Zone Redundant Services

© 2020 Ingram Micro Inc. All Rights Reserved.