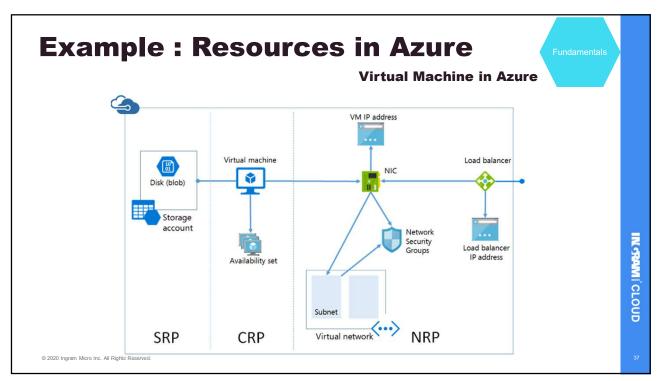

## **Resources and Resource Groups**

Fundamentals

- Resource
  - A manageable item available through Azure. VMs, web apps, databases, etc.
- · Resource group
  - · A container that holds related resources
  - · You decide how to allocate resources to groups