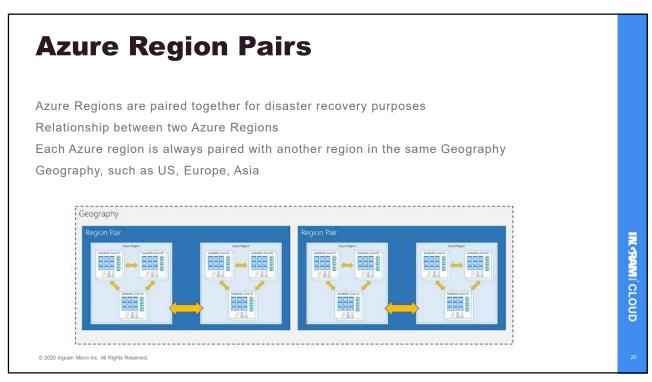

### **Azure Regions**

- Today 60+ Azure Regions around the world
- A Set of Availability Zones
- Deployed in latency-defined perimeter
- Connected through dedicated low-latency network

Own Service Availability an Pricing