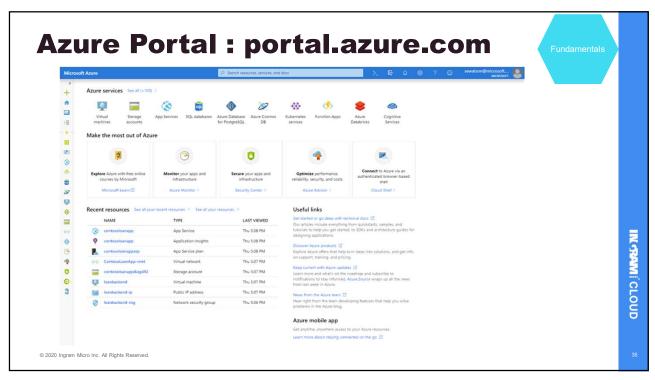

#### What is Azure Resource Manager (ARM)

- Referred as Control Planes
- · Works with Resource Groups
- Template-driven (JSON)
- Faster Compared to PowerShell
- User Rights (RBAC)
- Resource Tags
- multi-region
- https://portal.azure.com