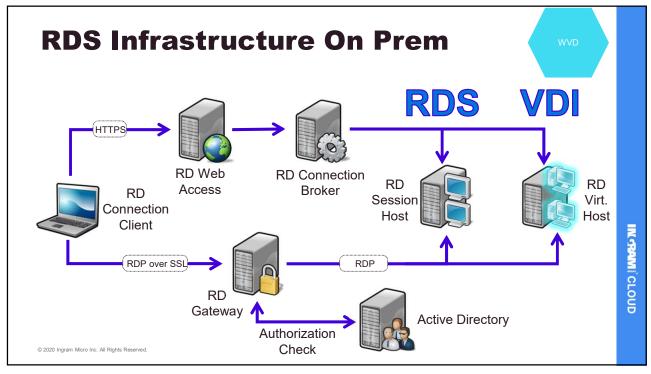

nstances, which can save you up to 72 percent versus pay-as-you-go pricing. Reserved Virtual Machine Instances are flexible and can easily be exchanged or returned



© 2020 Ingram Micro Inc. All Rights Reserved.





























## **Azure VM Scale Set**

- · Create thousands of identical virtual machines in minutes
- · Quickly scale your big compute and big data applications
- · Rely on integrated load balancing and auto-scaling
- · Azure Virtual Desktop



IN TRANS CLOUD

© 2020 Ingram Micro Inc. All Rights Reserved.



















IN TRANS CLOUD

## **SQL Elastic Pool**

- Multiple SQL Instances in the same Pool
- All Resources are shared
  - CPU
  - 10
  - Memory
- Share Compute Power between Database resources



© 2020 Ingram Micro Inc. All Rights Reserved.