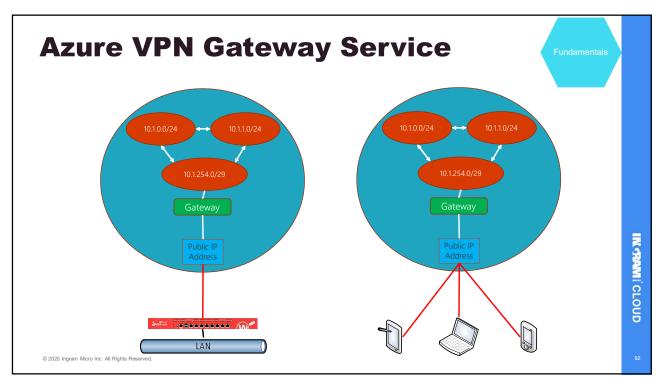

ne Instances, which can save you up to 72 percent versus pay-as-you-go pricing. Reserved Virtual Machine Instances are flexible and can easily be exchanged or returned



© 2020 Ingram Micro Inc. All Rights Reserved.





























## **Azure VM Scale Set**

- · Create thousands of identical virtual machines in minutes
- · Quickly scale your big compute and big data applications
- · Rely on integrated load balancing and auto-scaling
- · Azure Virtual Desktop



IN TRANS CLOUD

© 2020 Ingram Micro Inc. All Rights Reserved.



















IN TRANS CLOUD

## **SQL Elastic Pool**

- Multiple SQL Instances in the same Pool
- All Resources are shared
  - CPU
  - 10
  - Memory
- Share Compute Power between Database resources



© 2020 Ingram Micro Inc. All Rights Reserved.