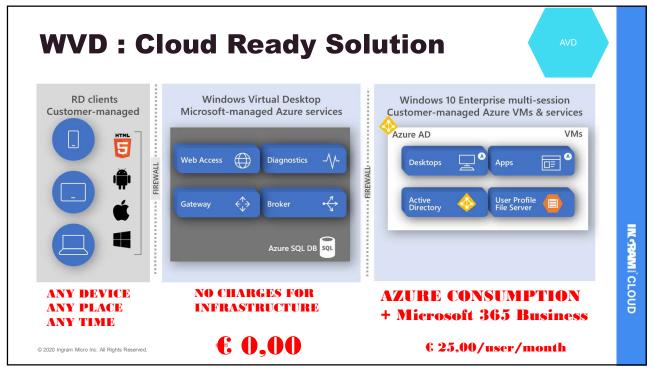

## **Azure VM Scale Set**

- · Create thousands of identical virtual machines in minutes
- · Quickly scale your big compute and big data applications
- · Rely on integrated load balancing and auto-scaling
- · Azure Virtual Desktop