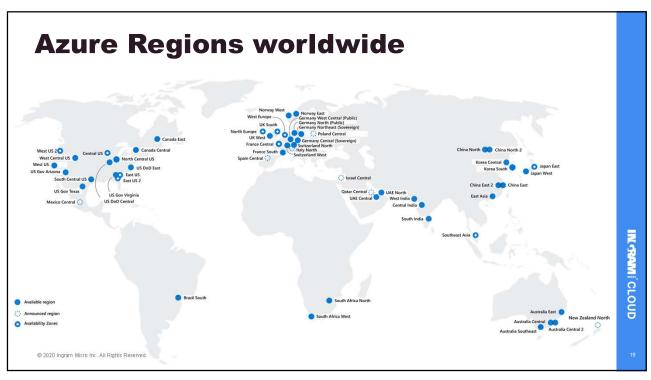

### **Azure Regions**

- Today 60+ Azure Regions around the world
- A Set of Availability Zones
- Deployed in latency-defined perimeter
- Connected through dedicated low-latency network

Own Service Availability an Pricing