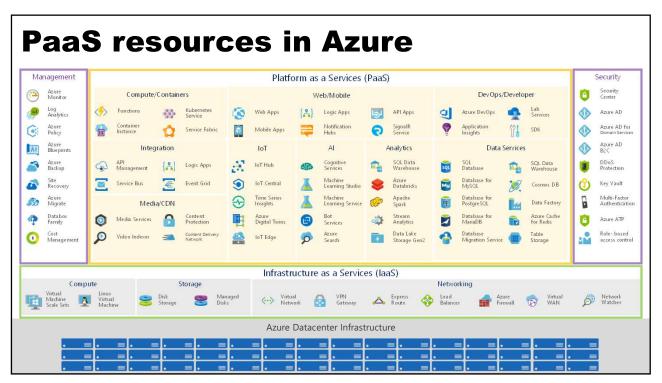

#### Platform as a Service (PaaS)

- · No need to install and maintain Operating System an Middleware
- · Flexibility of controlling the Application
- Often the cost effective Choice
- Develop Platforms more easily