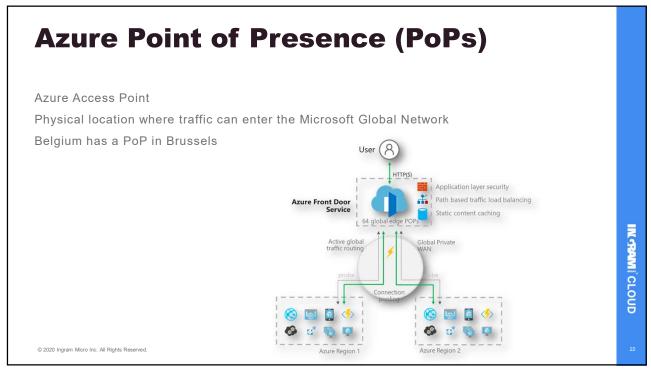

### **Azure Regions**

- Today 60+ Azure Regions around the world
- A Set of Availability Zones
- Deployed in latency-defined perimeter
- Connected through dedicated low-latency network

Own Service Availability an Pricing