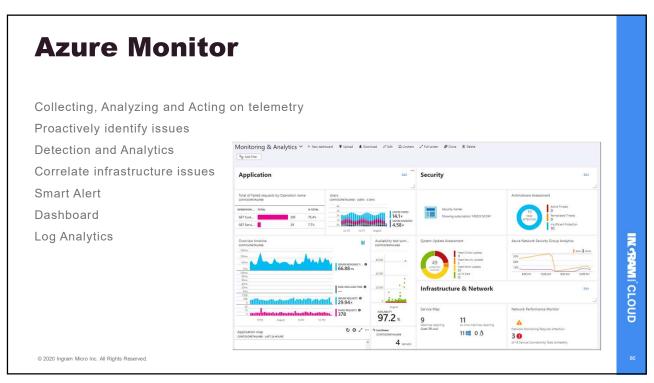

SAME

SAME

Issued on partner billing date for previous 30 days

Issued by 8th of month for previous calendar month

- Azure Cost Management
  - · Demo during this workshop
- · Azure Lighthouse
  - · Upcoming Workshop later on this year

Azure Cost Management

**Azure Lighthouse** 

48

IN TRANS CLOUD

© 2021 Ingram Micro Inc. All Rights Reserved.