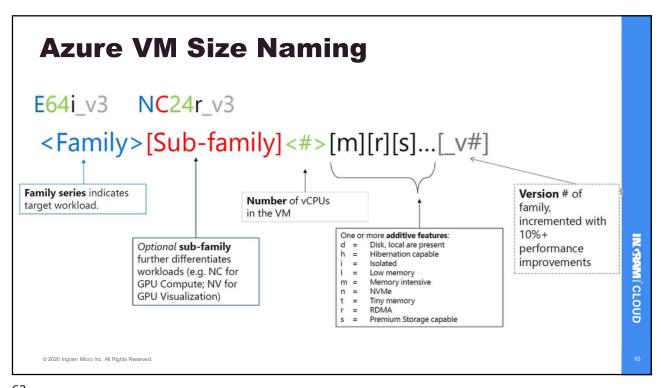

icro)
  - From 'Pay as you Go' to Azure NCE
  - From 'EA' to Azure NCE
- · Reserved Instances (RI) in Azure NCE
  - Order RI's via Ingram Micro Cloud Marketplace
- Enabling AOBO (Administer On Behalf Of)



Diego Lens Cloud Technology Strategist Ingram Micro

© 2021 Ingram Micro Inc. All Rights Reserved.





1. Enroll an Organization in the Microsoft Partner Network

- 2. Onboard as a CSP Indirect Reseller
- 3. Sign Microsoft Partner Agreement

Aicrosoft Partner Center workshop



IN TRANS CLOUD

# AOBO Rights (Foreign Principals)

- · Admin on Behalf Of
- Admin Agents Group Members in the Partner Center have Owner Access to Customer's Azure Subscriptions



© 2021 Ingram Micro Inc. All Rights Reserved.

https://docs.microsoft.com/en-us/partner-center/azure-plan-manage





















#### **Reserved Instances (RI's)**

Pay only for the virtual machines (VMs), storage, and networking consumed when your users are using the service

You have the flexibility to pick any VM and storage options to match your use cases

Take advantage of options such as <u>one-year or</u> three-year Azure Reserved Virtual Machine Instances, which can save you up to 72 percent versus pay-as-you-go pricing. Reserved Virtual Machine Instances are flexible and can easily be exchanged or returned



© 2020 Ingram Micro Inc. All Rights Reserved.





























## **Azure VM Scale Set**

- · Create thousands of identical virtual machines in minutes
- · Quickly scale your big compute and big data applications
- · Rely on integrated load balancing and auto-scaling
- · Azure Virtual Des