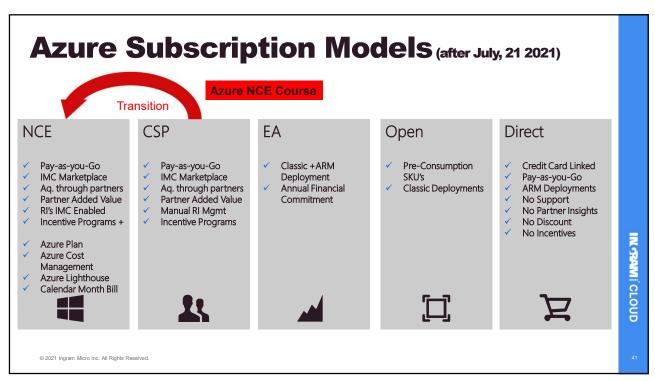

#### **New Commerce Experience for Azure**

Public Cloud:

**Azure NCE Subscriptions** 

- Will replace the Legacy Subscriptions
- Launched in November 2019
- Also called Azure Plan
- Streamline and improve customers buy and consume Azure services
- · Consistent view of Azure Pricing over all Subscription Models
- At this moment both Azure CSP and Azure NCE Subscriptions available
- Calendar Month Billing Periods
- New Incentives structure
- Azure Cost Management Tools

#### **New Features in Azure NCE**

**Azure CSP and Azure NCE** 

OLD

"Microsoft Azure"

Q1/Q2 2021 Calendar Year

Microsoft Cloud Agreement

Partner Center

Multiple Subs thru PC