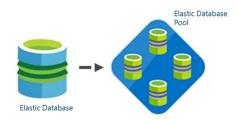

## **SQL Elastic Pool**

- Multiple SQL Instances in the same Pool
- All Resources are shared
  - CPU
  - 10
  - Memory
- Share Compute Power between Database resources

© 2020 Ingram Micro Inc. All Rights Reserved.