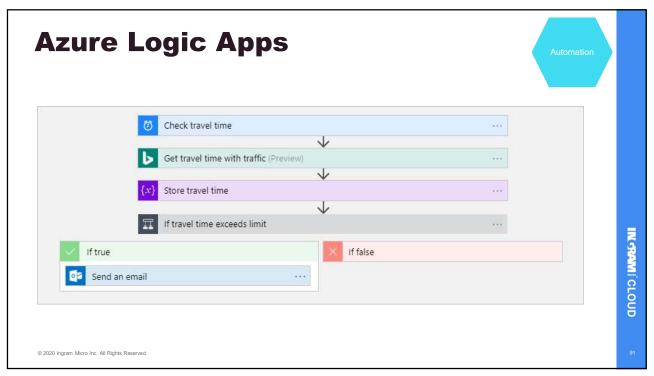

## **Azure VM Scale Set**

- · Create thousands of identical virtual machines in minutes
- · Quickly scale your big compute and big data applications
- · Rely on integrated load balancing and auto-scaling
- · Azure Virtual Desktop