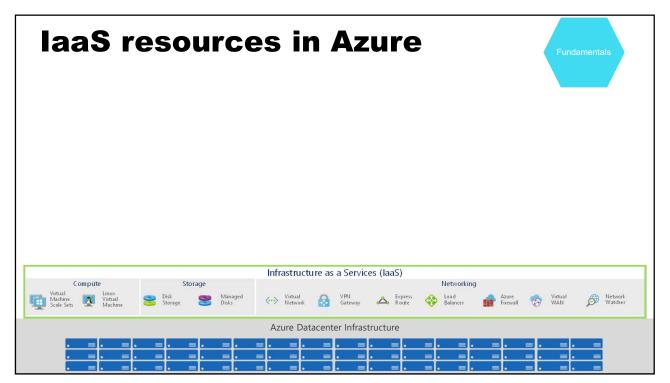

#### Platform as a Service (PaaS)

- · No need to install and maintain Operating System an Middleware
- · Flexibility of controlling the Application
- Often the cost effective Choice
- Develop Platforms more easily