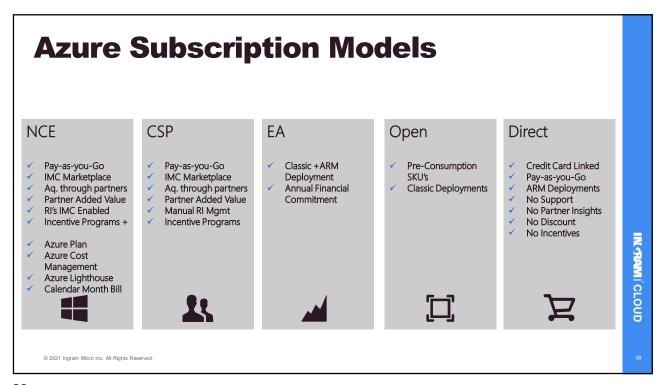

#### **New Commerce Experience for Azure**

Public Cloud:

**Azure NCE Subscriptions** 

- Will replace the Legacy Subscriptions
- Launched in November 2019
- Also called Azure Plan
- Streamline and improve customers buy and consume Azure services
- · Consistent view of Azure Pricing over all Subscription Models
- At this moment both Azure CSP and Azure NCE Subscriptions available
- Calendar Month Billing Periods
- New Incentives structure
- Azure Cost Management Tools

© 2020 Ingram Micro Inc. All Rights Reserved

IN TRANS CLOUD

NEW

"Azure plan"

Microsoft Customer Agreement

Partner Center then Azure Portal

1 Plan with Multiple Subs thru Azure Portal

Not Available at this time