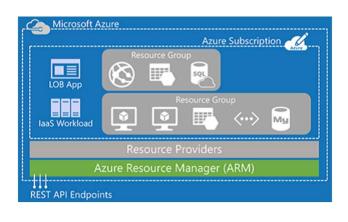

#### What is Azure Resource Manager (ARM)

- Referred as Control Planes
- · Works with Resource Groups
- Template-driven (JSON)
- Faster Compared to PowerShell
- User Rights (RBAC)
- Resource Tags
- multi-region
- https://portal.azure.com