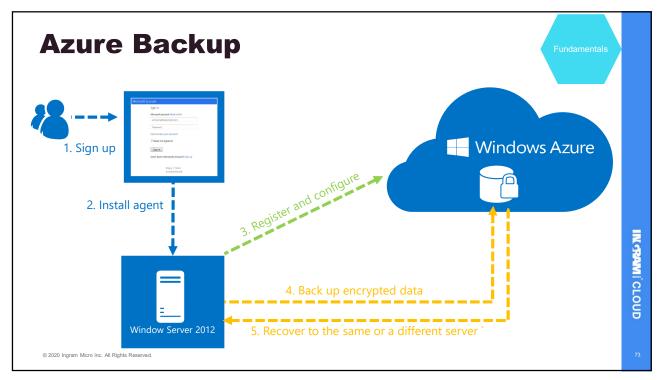

- Admin Agents Group Members in the Partner Center have Owner Access to Customer's Azure Subscriptions



© 2021 Ingram Micro Inc. All Rights Reserved.

https://docs.microsoft.com/en-us/partner-center/azure-plan-manage





















#### **Reserved Instances (RI's)**

Pay only for the virtual machines (VMs), storage, and networking consumed when your users are using the service

You have the flexibility to pick any VM and storage options to match your use cases

Take advantage of options such as <u>one-year or</u> three-year Azure Reserved Virtual Machine Instances, which can save you up to 72 percent versus pay-as-you-go pricing. Reserved Virtual Machine Instances are flexible and can easily be exchanged or returned



© 2020 Ingram Micro Inc. All Rights Reserved.





























## **Azure VM Scale Set**

- · Create thousands of identical virtual machines in minutes
- · Quickly scale your big compute and big data applications
- · Rely on integrated load balancing and auto-scaling
- · Azure Virtual Desktop



IN TRANS CLOUD

© 2020 Ingram Micro Inc. All Rights Reserved.



















IN TRANS CLOUD

## **SQL Elastic Pool**

- Multiple SQL Instances in the same Pool
- All Resources are shared
  - CPU
  - 10
  - Memory
- Share Compute Power between Database resources



© 2020 Ingram Micro Inc. All Rights Reserved.