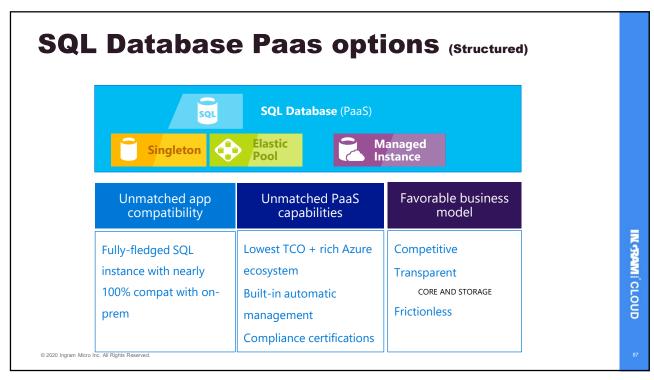

## **SQL Elastic Pool**

- Multiple SQL Instances in the same Pool
- All Resources are shared
  - CPU
  - 10
  - Memory
- Share Compute Power between Database resources

© 2020 Ingram Micro Inc. All Rights Reserved.