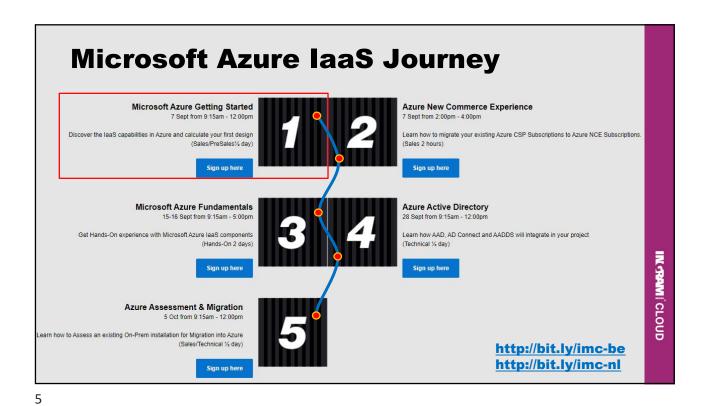

Course Overview

What is Cloud Computing
Microsoft Azure
Azure Resource Manager
laaS in Azure
Azure Availability Options
Azure Active Directory
Paas Services in Azure
Windows Virtual Desktop
Azure Pricing Calculator
What's Next?