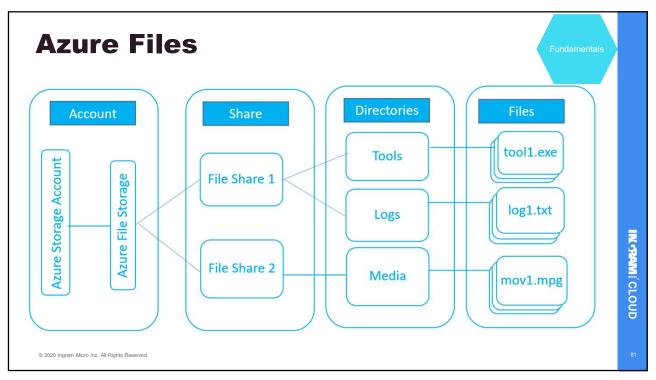

VMs), storage, and networking consumed when your users are using the service

You have the flexibility to pick any VM and storage options to match your use cases

Take advantage of options such as <u>one-year or</u> three-year Azure Reserved Virtual Machine Instances, which can save you up to 72 percent versus pay-as-you-go pricing. Reserved Virtual Machine Instances are flexible and can easily be exchanged or returned



© 2020 Ingram Micro Inc. All Rights Reserved.





























## **Azure VM Scale Set**

- · Create thousands of identical virtual machines in minutes
- · Quickly scale your big compute and big data applications
- · Rely on integrated load balancing and auto-scaling
- · Azure Virtual Desktop



IN TRANS CLOUD

© 2020 Ingram Micro Inc. All Rights Reserved.



















IN TRANS CLOUD

## **SQL Elastic Pool**

- Multiple SQL Instances in the same Pool
- All Resources are shared
  - CPU
  - 10
  - Memory
- Share Compute Power between Database resources



© 2020 Ingram Micro Inc. All Rights Reserved.