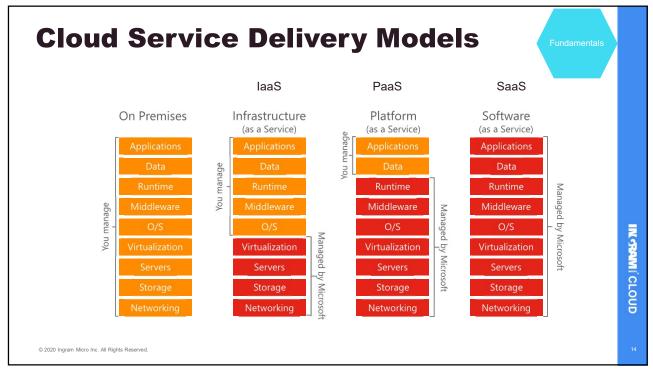

#### Platform as a Service (PaaS)

- · No need to install and maintain Operating System an Middleware
- · Flexibility of controlling the Application
- Often the cost effective Choice
- Develop Platforms more easily