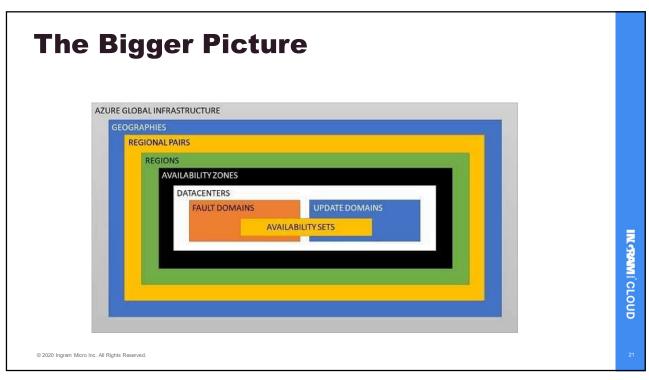

#### **Azure Datacenter**

- Physical Buildings
- Located all over the globe
- House a Group of networked Computer Servers

© 2020 Ingram Micro Inc. All Rights Reserved.

IN TRAME CLOUD

IN TRANS CLOUD

Unique Physical Locations within an Azure region

Offer High Availability to protect Applications and Data from Datacenter Failers

Each zone is made up one or more datacenters

Independent Power, Cooling, Networking

Zone Redundant Services

© 2020 Ingram Micro Inc. All Rights Reserved.

### **Azure Regions**

- Today 60+ Azure Regions around the world
- A Set of Availability Zones
- Deployed in latency-defined perimeter
- Connected through dedicated low-latency network

Own Service Availability an Pricing