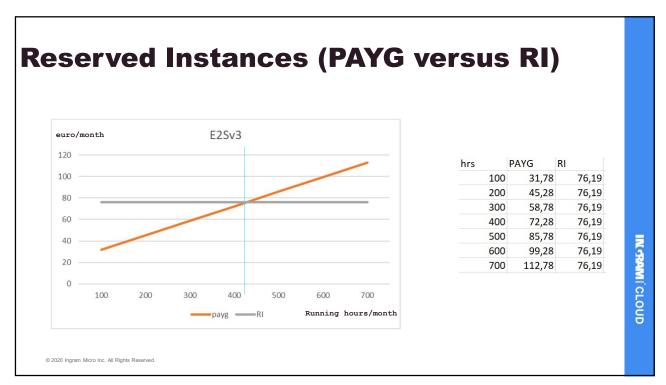

#### **Reserved Instances (RI's)**

Pay only for the virtual machines (VMs), storage, and networking consumed when your users are using the service

You have the flexibility to pick any VM and storage options to match your use cases

Take advantage of options such as <u>one-year or</u> three-year Azure Reserved Virtual Machine Instances, which can save you up to 72 percent versus pay-as-you-go pricing. Reserved Virtual Machine Instances are flexible and can easily be exchanged or returned