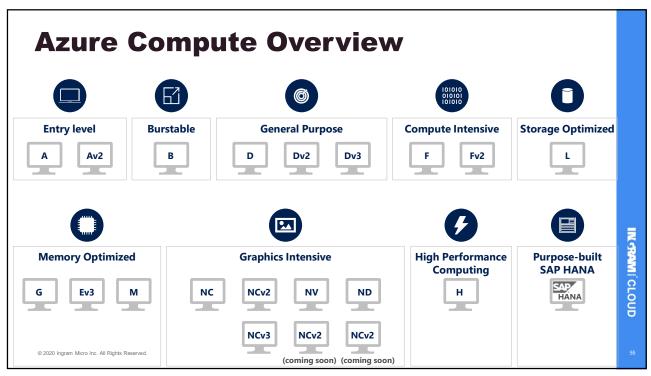

re NCE (Ingram Micro)
  - From 'Pay as you Go' to Azure NCE
  - From 'EA' to Azure NCE
- · Reserved Instances (RI) in Azure NCE
  - Order RI's via Ingram Micro Cloud Marketplace
- Enabling AOBO (Administer On Behalf Of)



Diego Lens Cloud Technology Strategist Ingram Micro

© 2021 Ingram Micro Inc. All Rights Reserved.





1. Enroll an Organization in the Microsoft Partner Network

- 2. Onboard as a CSP Indirect Reseller
- 3. Sign Microsoft Partner Agreement

Aicrosoft Partner Center workshop



IN TRANS CLOUD

# AOBO Rights (Foreign Principals)

- · Admin on Behalf Of
- Admin Agents Group Members in the Partner Center have Owner Access to Customer's Azure Subscriptions



© 2021 Ingram Micro Inc. All Rights Reserved.

https://docs.microsoft.com/en-us/partner-center/azure-plan-manage





















#### **Reserved Instances (RI's)**

Pay only for the virtual machines (VMs), storage, and networking consumed when your users are using the service

You have the flexibility to pick any VM and storage options to match your use cases

Take advantage of options such as <u>one-year or</u> three-year Azure Reserved Virtual Machine Instances, which can save you up to 72 percent versus pay-as-you-go pricing. Reserved Virtual Machine Instances are flexible and can easily be exchanged or returned



© 2020 Ingram Micro Inc. All Rights Reserved.





























## **Azure VM Scale Set**

- · Create thousands of identical virtual machines in minutes
- · Quickly scale your big compute and big data applications
- · Rely on integrated load balancing and auto-scaling
- · A