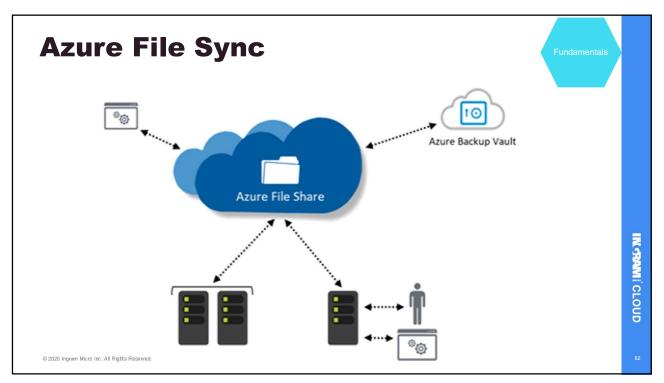

s), storage, and networking consumed when your users are using the service

You have the flexibility to pick any VM and storage options to match your use cases

Take advantage of options such as <u>one-year or</u> three-year Azure Reserved Virtual Machine Instances, which can save you up to 72 percent versus pay-as-you-go pricing. Reserved Virtual Machine Instances are flexible and can easily be exchanged or returned



© 2020 Ingram Micro Inc. All Rights Reserved.





























## **Azure VM Scale Set**

- · Create thousands of identical virtual machines in minutes
- · Quickly scale your big compute and big data applications
- · Rely on integrated load balancing and auto-scaling
- · Azure Virtual Desktop



IN TRANS CLOUD

© 2020 Ingram Micro Inc. All Rights Reserved.



















IN TRANS CLOUD

## **SQL Elastic Pool**

- Multiple SQL Instances in the same Pool
- All Resources are shared
  - CPU
  - 10
  - Memory
- Share Compute Power between Database resources



© 2020 Ingram Micro Inc. All Rights Reserved.