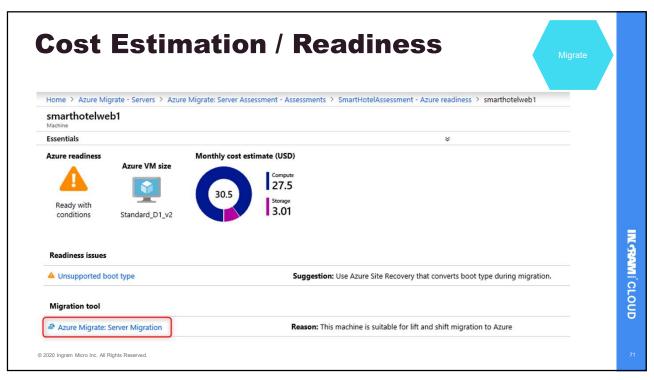

Of
- Admin Agents Group Members in the Partner Center have Owner Access to Customer's Azure Subscriptions



© 2021 Ingram Micro Inc. All Rights Reserved.

https://docs.microsoft.com/en-us/partner-center/azure-plan-manage





















#### **Reserved Instances (RI's)**

Pay only for the virtual machines (VMs), storage, and networking consumed when your users are using the service

You have the flexibility to pick any VM and storage options to match your use cases

Take advantage of options such as <u>one-year or</u> three-year Azure Reserved Virtual Machine Instances, which can save you up to 72 percent versus pay-as-you-go pricing. Reserved Virtual Machine Instances are flexible and can easily be exchanged or returned



© 2020 Ingram Micro Inc. All Rights Reserved.





























## **Azure VM Scale Set**

- · Create thousands of identical virtual machines in minutes
- · Quickly scale your big compute and big data applications
- · Rely on integrated load balancing and auto-scaling
- · Azure Virtual Desktop



IN TRANS CLOUD

© 2020 Ingram Micro Inc. All Rights Reserved.



















IN TRANS CLOUD

## **SQL Elastic Pool**

- Multiple SQL Instances in the same Pool
- All Resources are shared
  - CPU
  - 10
  - Memory
- Share Compute Power between Database resources



© 2020 Ingram Micro Inc. All Rights Reserved.