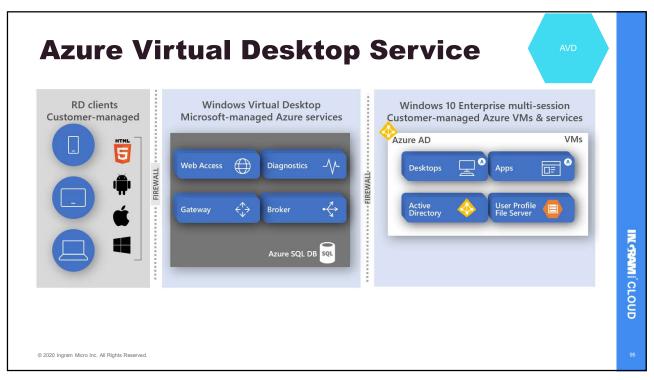

## **Azure VM Scale Set**

- · Create thousands of identical virtual machines in minutes
- · Quickly scale your big compute and big data applications
- · Rely on integrated load balancing and auto-scaling
- · Azure Virtual Desktop